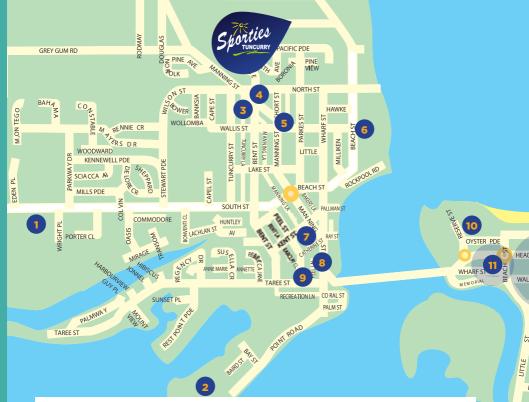

y ensures accuracy. Need verification? Book with Tony Calladine for peace of mind today.

Available at Club Forster on Wednesdays between 10am-2pm.





#### LINE DANCING Every Monday Night

Beginners lessons 5.00pm - 7.00pm For more information, phone Nicki Wheeler on 0457 423 003.

#### SOCIAL DANCING Every Tuesday Night

Group lesson 6pm - 7pm One-on-one lessons 7pm - 8pm Social dancing 7pm - 9pm

For more information, contact Bev 0421 333 483 or Kay 0412 314 449



- Paving, Turfing & Landscaping
- Garden Maintenance
- Irrigation
- Fencing
- Retaining Walls
- Small Concrete Works
- Mini Earth Works
- Excavations
- Waste & Rubbish Removal

Servicing the Great Lakes & Surrounding Areas CONTACT JACKSON SMITH

0409 704 141 • jackson.smith96@hotmail.com

f

What's On Guide • Autumn 2024





| Accommodation |                               | Club Forster (mins) |                     |              | Sporties Tuncurry (mins) |                     |          |
|---------------|-------------------------------|---------------------|---------------------|--------------|--------------------------|---------------------|----------|
| 1             | Twin Dolphins Holiday Park    | <b>梵</b> 56         | A 16                | 8            | <b>5</b> 37              | A 10                | 6        |
| 2             | NRMA Holiday Park             | <b>붓</b> 44         | Ø <sup>™</sup> Ö 13 | 7            | <b>外</b> 35              | A 10                | 6        |
| 3             | Tuncurry Motor Lodge          | <b>붓</b> 45         | Ø <sup>™</sup> Ö 14 | 6            | <b>外</b> 17