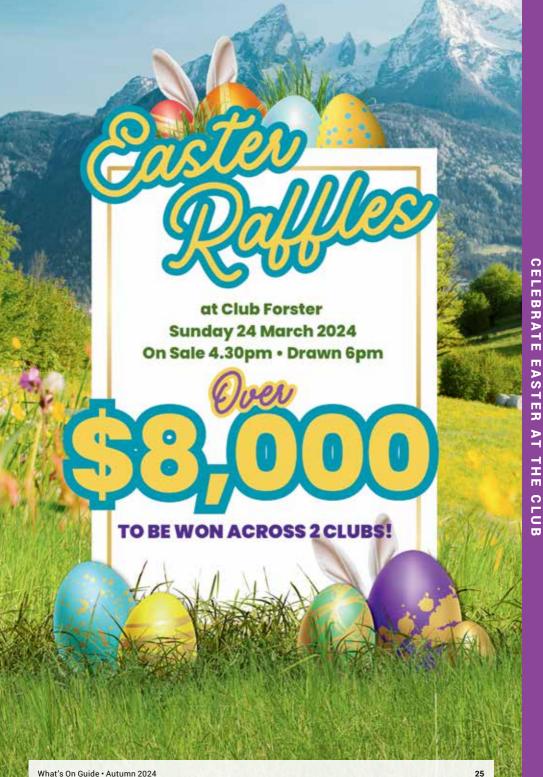

With Easter coming up at the end of March 2024, the usual raffles will be on at both clubs and a family day is planned at Club Forster on the Saturday (30th March).

We have some great shows coming up - check out the Shows & Events section from page 10 in this edition of "What's On" and diarise them so that you don't miss out! Other significant events coming up are – Anzac Day and Two-Up from 2.00pm, St Patricks Day and Mothers day.