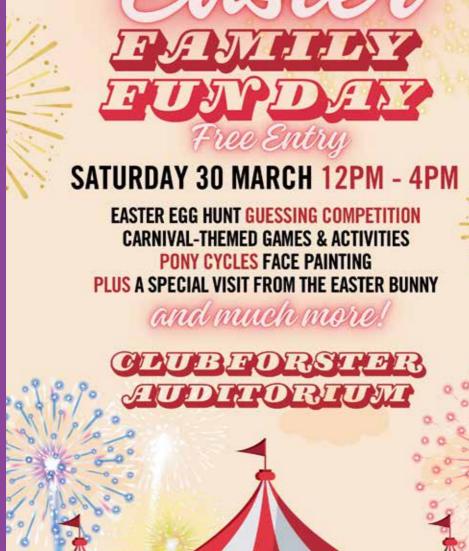

With Easter coming up at the end of March 2024, the usual raffles will be on at both clubs and a family day is planned at Club Forster on the Saturday (30th March).

We have some great shows coming up - check out the Shows & Events section from page 10 in this edition of "What's On" and diarise them so that you don't miss out! Other significant events coming up are – Anzac Day and Two-Up from 2.00pm, St Patricks Day and Mothers day.